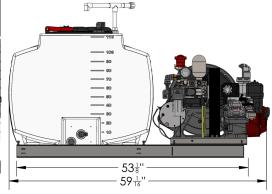

## **100G PROFESSIONAL PEST CONTROL**

SKU

21-51LP86-P530

Stainless Steel Tie Downs Hose Reel with 300x3/8" Hose Construction Construction Tach/Hour Meter Stainless Steel Frame

| Tank Size:                | 100 Gallon                                | 100 Gallon                                |
|---------------------------|-------------------------------------------|-------------------------------------------|
| Pump:                     | P530 (9GPM)<br>Piston<br>(0-600PSI)       | P530 (9GPM)<br>Piston<br>(0-600PSI)       |
| Engine:                   | Vanguard Manual Start                     | Vanguard Manual Start                     |
| Agitation:                | Jet Agitation                             | Jet Agitation                             |
| Frame:                    | Stainless Steel                           | Stainless Steel                           |
| Hose Reel:                | Hannay<br>12" Manual                      | Hannay<br>12'' Electric                   |
| Hose:                     | 3/8" I.D. X 300 ft.<br>w/Quick Disconnect | 3/8" I.D. X 300 ft.<br>w/Quick Disconnect |
| Spray Gun:                | Mag-1 Adjustable<br>Spray Gun             | Mag-1 Adjustable<br>Spray Gun             |
| Shipping<br>Dimensions:   | 63" x 49" x 41 "                          | 63" x 49" x 41"                           |
| Weights                   |                                           |                                           |
| Empty<br>Full<br>Shipping | ≈ 254 lbs.<br>≈ 1,088 lbs.<br>≈ 375 lbs.  | ≈ 270 lbs.<br>≈ 1,108 lbs.<br>≈ 395 lbs.  |