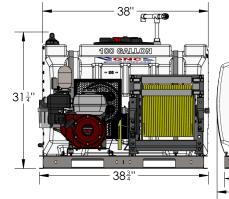

## **100G PROFESSIONAL PEST CONTROL**

SKU

21-51LP86-P530

Stainless Steel Tie Downs Hose Reel with 300x3/8" Hose Construction Construction Tach/Hour Meter Stainless Steel Frame

| Tank Size:                | 100 Gallon                                | 100 Gallon                                |
|---------------------------|-------------------------------------------|-------------------------------------------|
| Pump:                     | P530 (9GPM)<br>Piston<br>(0-600PSI)       | P530 (9GPM)<br>Piston<br>(0-600PSI)       |
| Engine:                   | Vanguard Manual Start                     | Vanguard Manual Start                     |
| Agitation:                | Jet Agitation                             | Jet Agitation                             |
| Frame:                    | Stainless Steel                           | Stainless Steel                           |
| Hose Reel:                | Hannay<br>12" Manual                      | Hannay<br>12'' Electric                   |
| Hose:                     | 3/8" I.D. X 300 ft.<br>w/Quick Disconnect | 3/8" I.D. X 300 ft.<br>w/Quick Disconnect |
| Spray Gun:                | Mag-1 Adjustable<br>Spray Gun             | Mag-1 Adjustable<br>Spray Gun             |
| Shipping<br>Dimensions:   | 63" x 49" x 41 "                          | 63" x 49" x 41"                           |
| Weights                   |                                           |                                           |
| Empty<br>Full<br>Shipping | ≈ 254 lbs.<br>≈ 1,088 lbs.<br>≈ 375 lbs.  | ≈ 270 lbs.<br>≈ 1,108 lbs.<br>≈ 395 lbs.  |